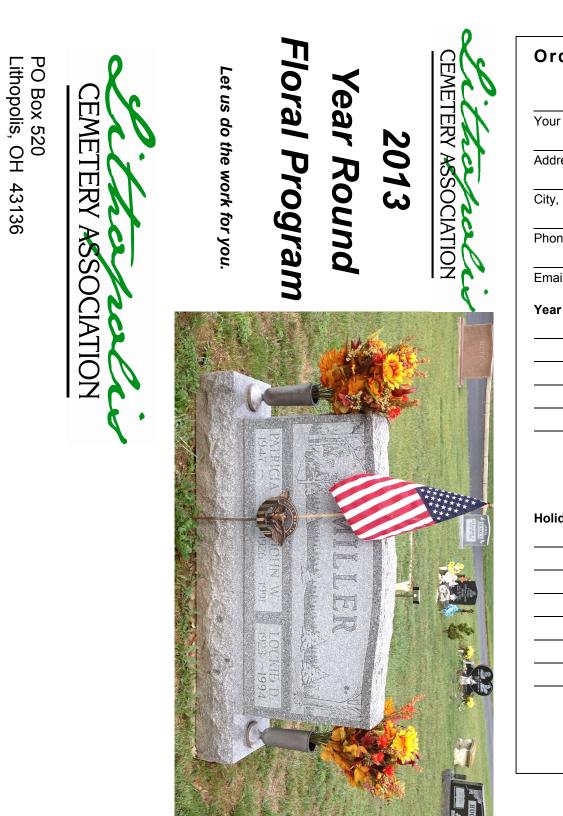

#### **Traditional Burial Options:**

For traditional burials, we offer three floral program options. Standard and Deluxe arrangements include a wind resistant bouquet holder to keep flowers in the vases they are intended to be in. Saddle arrangements require an upright marker.